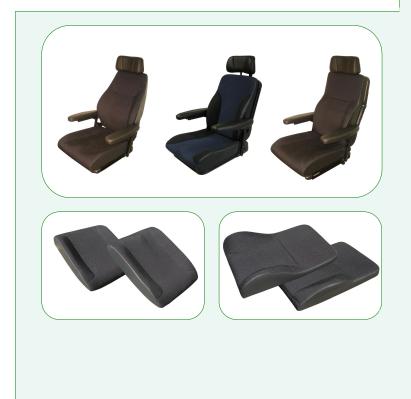

## BASIS SEATS:

SPORT COMFORT ADVANCE

## **BACK CUSHIONS:**

Back cushion with side support Back cushion with pelvic support Custom-made

## SEAT CUSHIONS:

Seat cushion with side support Seat cushion with side support and abduction block Custom-made